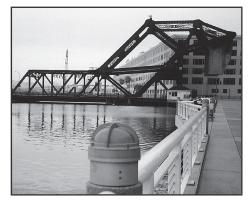

## RUNNING AND THE LEFTY O'DOUL DRAWBRIDGE

Don Watson

This past Sunday I doubled as a course monitor and picture taker for the Waterfront 10M. My station was the Lefty O'Doul Drawbridge, which has become a part of our DSE life. It is a regular piece of our DSE Ballpark Run and also our Waterfront 10M. What are runners are thinking about as they cross this little bridge? Do they care about its purpose or why it is named the Lefty O'Doul Drawbridge?

For many decades people knew it simply as the Third Street Drawbridge. When I was working on the San Francisco waterfront I used to drive over this drawbridge often. Built about 70 years ago, it coordinates with the Fourth Street Drawbridge to allow ships to move into the China Basin. The banana boats docked there and in the very early 1950s I worked on unloading a number of these ships. Big time shipping is now gone, but according to the bridge caretaker on duty the O'Doul drawbridge is still manned 24 hours a day by law.

How did the drawbridge get its name? Lefty O'Doul was a town personage for many decades. He was a local boy who around the time of World War I joined the old baseball Pacific Coast League San Francisco Seals. He next rose to the major leagues, first as a pitcher and then as an outfielder. He was twice among the top three candidates for baseball's most valuable player and he played in the 1933 all-star game. He then came back home as manager of the Seals in 1935 and here he won the distinction of sending the legendary San Franciscan Joe DiMaggio to the majors. O'Doul stayed as manager for the next twenty years, into the mid-1950s. During World War II I went regularly to the Seals games and saw him strutting up and down in front of the third base bench almost like God himself. After he retired he opened the Lefty O'Doul Bar and Restaurant on Geary near Powell Street in downtown San Francisco.

The City authorities needed to honor O'Doul somewhere. First they named a South of Market street after him. But then the old South of Market population moved out and a new population moved in—people who had never heard of Lefty O'Doul and wanted to rename the street for someone else. The authorities then chose the well-traveled Third Street Drawbridge for the O'Doul name.

The Lefty O'Doul Drawbridge awaiting the Waterfront 10M runners Photo by Don Watson