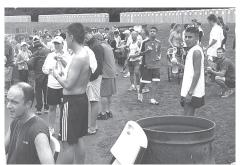

DSE members handing out water to the marathoners 2008 Paul Mosel

continued on page 3

### SAN FRANCISCO MARATHON DSE AID STATION

continued from page 1

and began setting up for the arrival of the first runners projected for 6:30 AM. We were lucky in that our water station had the unique position of being 1/4 mile from the finish of the first half marathon, which ran east while we were west, and 1/4 mile from the start of the second half marathon, so we only served the full marathon, which had 3,955 finishers. I believe that last year we served at least 10,000 half and full marathoners. Everyone had a great time, there were minimal injuries for the Red Cross at our station, and after we were done almost half of the volunteers went out for a much needed group breakfast.