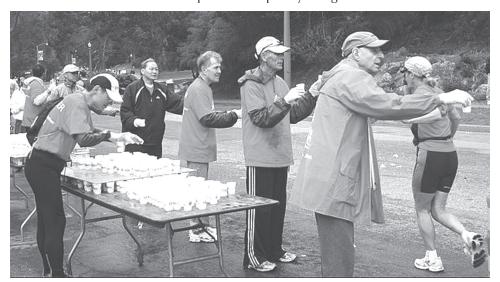

# SAN FRANCISCO MARATHON DSE AID STATION

Fred Haber

On Sunday the 3rd of August, 2008, I celebrated my 20th consecutive year either captaining or co-captaining DSE's Water Station for the San Francisco Marathon. Throughout the years our water station has shifted in location as the SF Marathon's course has changed and grown. You never forget how important it is to help everyone, some for the first time, run this fabulous marathon in what—I believe—is one of, if not the greatest of cities. This year, like the last 20, had its set of firey hoops to jump through. Kevin Lee kept me up- to-date regarding all the instructions and parking restrictions for this year. Bobby Marty, wanting to be the first, arrived at 5:00 AM and had to sweet-talk the police just to get past the barricades. Check-in time was 5:30 AM. When Yong and I arrived shortly before 5:30 AM, we found out that somehow the labeling of water stations #6-DSE and #8-Front Runners had been transposed. We quickly straighted out the confusion

DSE members handing out water to the marathoners 2008 Paul Mosel

continued on page 3

### SAN FRANCISCO MARATHON DSE AID STATION

continued from page 1

and began setting up for the arrival of the first runners projected for 6:30 AM. We were lucky in that our water station had the unique position of being 1/4 mile from the finish of the first half marathon, which ran east while we were west, and 1/4 mile from the start of the second half marathon, so we only served the full marathon, which had 3,955 finishers. I believe that last year we served at least 10,000 half and full marathoners. Everyone had a great time, there were minimal injuries for the Red Cross at our station, and after we were done almost half of the volunteers went out for a much needed group breakfast.