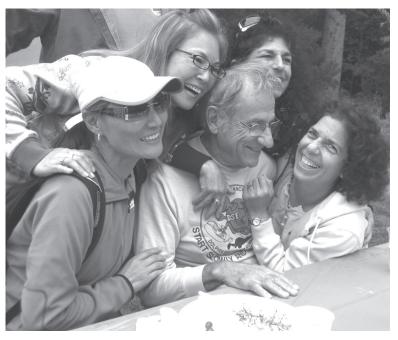

# **CLASSIC STU-PEDS**

by Stu Ruth

Just a few of Bobby Marty's admirers, gathered around him at the
DSE Volunteer Appreciation Picnic on August 24
Photo by Jane Colman

Note: The numbers **① ② ③ ④ ⑤** next to a runner's name represent the placement of the first five female finishers.